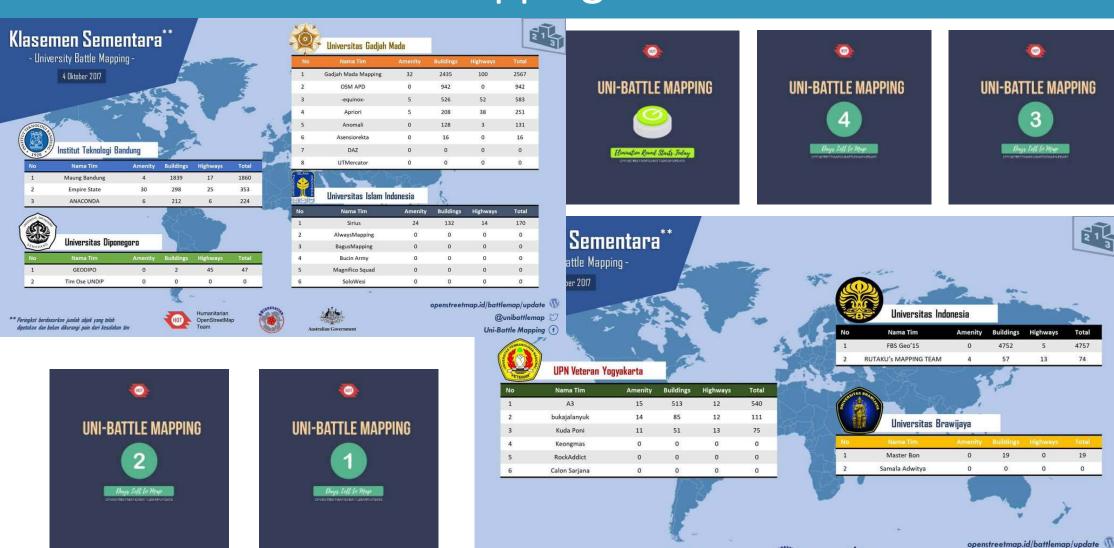

### 2017 UniBattleMapping: Elimination Round

\*\* Peringkat berdasarkan jumlah objek yang telah dipetakan dan belum dikurangi poin dari kesalahan tim

Uni-Battle Mapping (f)

# 2017 UniBattleMapping: Elimination Round

Y Lolos eliminas

UPN Veteran Yogyakarta
No Nama Tim Ameri

Uni-Battle Mapping (f)

| ity Buildings Highways Total |
|------------------------------|
| .,                           |
| 1588 92 1834                 |
| 135 25 180                   |
| 74 11 99                     |
| 24 13 43                     |
| 0 0 0                        |
| 0 0 0                        |
| 1                            |

| No | Nama Tim              | Amenity | Buildings | Highways | Total |
|----|-----------------------|---------|-----------|----------|-------|
| 1  | FBS Geo'15            | 8       | 12505     | 85       | 12598 |
| 2  | RUTAKU'S MAPPING TEAM | 8       | 7108      | 135      | 7251  |
|    |                       |         |           |          |       |

| No | Nama Tim       | Amenity | Buildings | Highways | Total |
|----|----------------|---------|-----------|----------|-------|
| 1  | Samala Adwitya | 50      | 3378      | 249      | 3677  |
| 2  | Master Bon     | 58      | 34        | 275      | 367   |

\*\* Peringkat berdasarkan jumlah objek yang telah dipetaka dan belum dikurangi poin dari kesalahan tim

penstreetmap.id/battlemap/update

Uni-Battle Mapping (f)