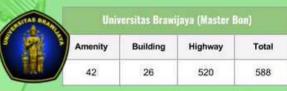

| Unix    | versitas Brawi | jaya (Master B | on)   |
|---------|----------------|----------------|-------|
| Amenity | Building       | Highway        | Total |
| 42      | 26             | 520            | 588   |