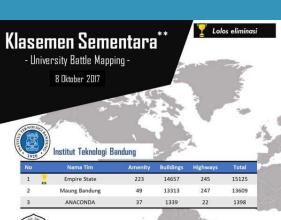

riori
- 6. -equinox-
- 7. OSM APD
- 8 UTMercator

#### Universitas Indonesia

- 1. FBS Geo'15
- 2. RUTAKU'S MAPPING TEAM

#### Universitas Islam Indonesia

- Magnifico Squad
- 2. Bagus Mapping
- 3. SoloWesi
- 4. Bucin Army
- 5. Sirius
- 6. Always Mapping

#### UPN Veteran Yogyakarta

- 1. A3
- 2. bukajalanyuk
- 3. Kuda Poni
- 4. Keongmas
- 5. RockAddict
- 6. Calon Sarjana

### **Final Round**

Institut Teknologi Sepuluh November PLAND OSM ITS

> Universitas Lampung Geodesi Unila

Universitas Muhammadiyah Surakarta

SpaceTime

Universitas Negeri Manado GeoUnima











### 2017 UniBattleMapping: Elimination Round



\*\* Peringkat berdasarkan jumlah objek yang telah dipetakan dan belum dikurangi poin dari kesalahan tim

Uni-Battle Mapping (f)

# 2017 UniBattleMapping: Elimination Round







Y Lolos eliminas











UPN Veteran Yogyakarta
No Nama Tim Ameri

Uni-Battle Mapping (f)

| ity Buildings Highways Total |
|------------------------------|
| .,                           |
| 1588 92 1834                 |
| 135 25 180                   |
| 74 11 99                     |
| 24 13 43                     |
| 0 0 0                        |
| 0 0 0                        |
| 1                            |

| No | Nama Tim              | Amenity | Buildings | Highways | Total |
|----|-----------------------|---------|-----------|----------|-------|
| 1  | FBS Geo'15            | 8       | 12505     | 85       | 12598 |
| 2  | RUTAKU'S MAPPING TEAM | 8       | 7108      | 135      | 7251  |
|    |                       |         |           |          |       |



| No |