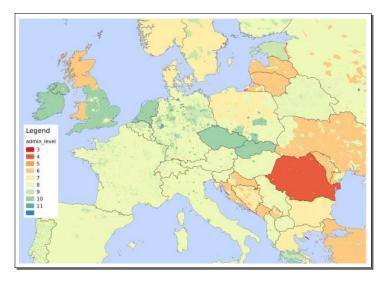

ference
- hierarchic structure
- coverage



- made for human use (aka offline)
- well-known points of reference
- hierarchic structure
- coverage

Introduction

Postal Addresses

OSM Tagging

Making Sense of the Data

# OSM Tagging

#### Postal Addresses in OSM



# Objects with addr:\* tags per country



ca. 84 million objects

OSM Tagging

Making Sense of the Data

#### Address base



80 million

addr:housename



340.000

- addr:conscription\_number, addr:street\_number, addr:provisional\_number
- addr:interpolation
- addr:flat, addr:unit

# Number point of reference

#### addr:street



70 million

#### addr:place



7.4 million

#### Japanese Addresses



## Address hierarchy



## Administrative boundaries



OSM Tagging

Making Sense of the Data









# admin levels - Europe



# Fun with Administrations: US



# Fun with Administrations: Germany



# If it's worth doing...

| ag:D | oundary ×                                                   |                                                                                                                                                                               |                                                                                                                 |                                                                                                                                                                      |