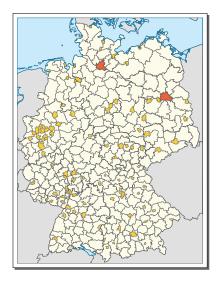

fline)
- well-known points of reference
- hierarchic structure
- coverage

Introduction

Postal Addresses

OSM Tagging

Making Sense of the Data

# OSM Tagging

#### Postal Addresses in OSM



# Objects with addr:\* tags per country



ca. 84 million objects

OSM Tagging

Making Sense of the Data

#### Address base



80 million

addr:housename



340.000

- addr:conscription\_number, addr:street\_number, addr:provisional\_number
- addr:interpolation
- addr:flat, addr:unit

# Number point of reference

#### addr:street



70 million

#### addr:place



7.4 million

#### Japanese Addresses



## Address hierarchy



## Administrative boundaries



OSM Tagging

Making Sense of the Data









# admin levels - Europe



# Fun with Administrations: US



# Fun with Administrations: Germany



# If it's worth doing...

| ag:D | oundary ×                                                   |                                                                                                                                                                               |                                                                                                                 |                                                                                                                                                                      |                                                                                                                                                                              |