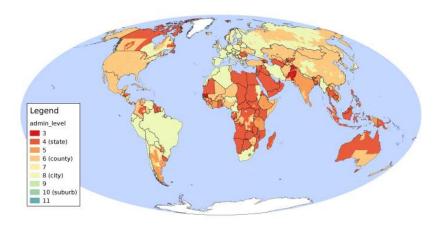

ne)
- well-known points of reference
- hierarchic structure
- coverage



- made for human use (aka offline)
- well-known points of reference
- hierarchic structure
- coverage

Introduction

Postal Addresses

OSM Tagging

Making Sense of the Data

# OSM Tagging

#### Postal Addresses in OSM



# Objects with addr:\* tags per country



ca. 84 million objects

OSM Tagging

Making Sense of the Data

#### Address base



80 million

addr:housename



340.000

- addr:conscription\_number, addr:street\_number, addr:provisional\_number
- addr:interpolation
- addr:flat, addr:unit

# Number point of reference

#### addr:street



70 million

#### addr:place



7.4 million

#### Japanese Addresses



## Address hierarchy



## Administrative boundaries



OSM Tagging

Making Sense of the Data









# admin levels - Europe



# Fun with Administrations: US



# Fun with Administrations: Germany



# If it's worth doing...

| ag:D | oundary ×                                                   |                                                                                                                                                                               |                                                                                                                 |                                                                                                                                                                      |