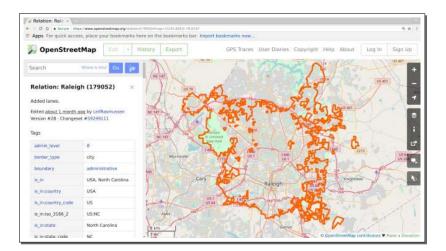

overage



- made for human use (aka offline)
- well-known points of reference
- hierarchic structure
- coverage

Introduction

Postal Addresses

OSM Tagging

Making Sense of the Data

# OSM Tagging

#### Postal Addresses in OSM



# Objects with addr:\* tags per country



ca. 84 million objects

OSM Tagging

Making Sense of the Data

#### Address base



80 million

addr:housename



340.000

- addr:conscription\_number, addr:street\_number, addr:provisional\_number
- addr:interpolation
- addr:flat, addr:unit

# Number point of reference

#### addr:street



70 million

#### addr:place



7.4 million

#### Japanese Addresses



## Address hierarchy



## Administrative boundaries



OSM Tagging

Making Sense of the Data









# admin levels - Europe



# Fun with Administrations: US



# Fun with Administrations: Germany



# If it's worth doing...

| ag:D | oundary ×                                                   |                                                                                                                                                                               |                                                                                                                 |                                                                                                                                                                      |                                                                                                                                                                              |