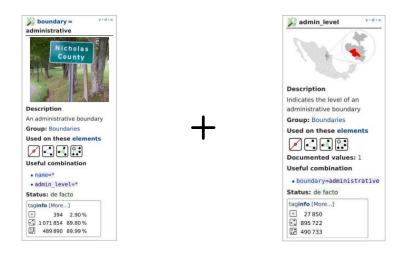

- coverage



- made for human use (aka offline)
- well-known points of reference
- hierarchic structure
- coverage



- made for human use (aka offline)
- well-known points of reference
- hierarchic structure
- coverage

Introduction

Postal Addresses

OSM Tagging

Making Sense of the Data

# OSM Tagging

#### Postal Addresses in OSM



# Objects with addr:\* tags per country



ca. 84 million objects

OSM Tagging

Making Sense of the Data

#### Address base



80 million

addr:housename



340.000

- addr:conscription\_number, addr:street\_number, addr:provisional\_number
- addr:interpolation
- addr:flat, addr:unit

# Number point of reference

#### addr:street



70 million

#### addr:place



7.4 million

#### Japanese Addresses



## Address hierarchy



## Administrative boundaries



OSM Tagging

Making Sense of the Data









# admin levels - Europe



# Fun with Administrations: US



# Fun with Administrations: Germany



# If it's worth doing...

| ag:D | oundary ×                                                   |                                                                                                                                                                               |                                                                                                                 |                                                                                                                                                                      |