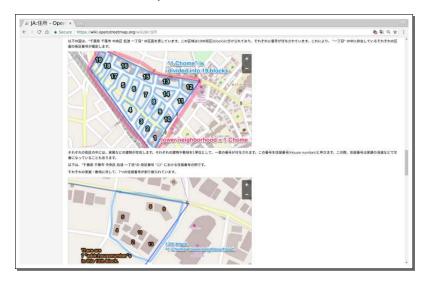

- well-known points of reference
- hierarchic structure
- coverage



- made for human use (aka offline)
- well-known points of reference
- hierarchic structure
- coverage



- made for human use (aka offline)
- well-known points of reference
- hierarchic structure
- coverage

Introduction

Postal Addresses

OSM Tagging

Making Sense of the Data

# OSM Tagging

#### Postal Addresses in OSM



# Objects with addr:\* tags per country



ca. 84 million objects

OSM Tagging

Making Sense of the Data

#### Address base



80 million

addr:housename



340.000

- addr:conscription\_number, addr:street\_number, addr:provisional\_number
- addr:interpolation
- addr:flat, addr:unit

# Number point of reference

#### addr:street



70 million

#### addr:place



7.4 million

#### Japanese Addresses



## Address hierarchy



## Administrative boundaries



OSM Tagging

Making Sense of the Data









# admin levels - Europe



# Fun with Administrations: US



# Fun with Administrations: Germany



# If it's worth doing...

| ag:D | oundary ×                                                   |                                                                                                                                                                               |                                                                                                                 |                                                                                                                                                                      |