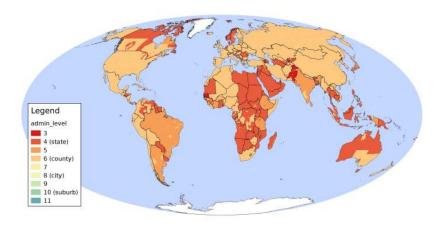

line)
- well-known points of reference
- hierarchic structure
- coverage



- made for human use (aka offline)
- well-known points of reference
- hierarchic structure
- coverage

Introduction

Postal Addresses

OSM Tagging

Making Sense of the Data

# OSM Tagging

#### Postal Addresses in OSM



# Objects with addr:\* tags per country



ca. 84 million objects

OSM Tagging

Making Sense of the Data

#### Address base



80 million

addr:housename



340.000

- addr:conscription\_number, addr:street\_number, addr:provisional\_number
- addr:interpolation
- addr:flat, addr:unit

# Number point of reference

#### addr:street



70 million

#### addr:place



7.4 million

#### Japanese Addresses



## Address hierarchy



## Administrative boundaries



OSM Tagging

Making Sense of the Data









# admin levels - Europe



# Fun with Administrations: US



# Fun with Administrations: Germany



# If it's worth doing...

| ag:D | oundary ×                                                   |                                                                                                                                                                               |                                                                                                                 |                                                                                                                                                                      |