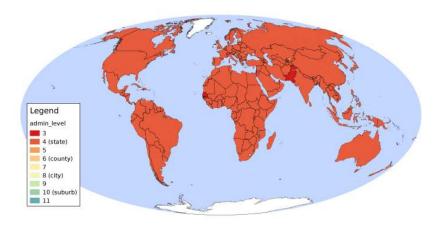

ffline)
- well-known points of reference
- hierarchic structure
- coverage



- made for human use (aka offline)
- well-known points of reference
- hierarchic structure
- coverage

Introduction

Postal Addresses

OSM Tagging

Making Sense of the Data

# OSM Tagging

#### Postal Addresses in OSM



# Objects with addr:\* tags per country



ca. 84 million objects

OSM Tagging

Making Sense of the Data

#### Address base



80 million

addr:housename



340.000

- addr:conscription\_number, addr:street\_number, addr:provisional\_number
- addr:interpolation
- addr:flat, addr:unit

# Number point of reference

#### addr:street



70 million

#### addr:place



7.4 million

#### Japanese Addresses



## Address hierarchy



## Administrative boundaries



OSM Tagging

Making Sense of the Data









# admin levels - Europe



# Fun with Administrations: US



# Fun with Administrations: Germany



# If it's worth doing...

| ag:D | oundary ×                                                   |                                                                                                                                                                               |                                                                                                                 |                                                                                                                                                                      |