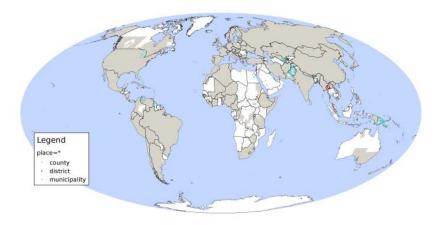

|               |       | 2 756 ÷<br>68 ÷<br>405 ÷   |
| place | province     |         |                                                                            |               |       | 148 +<br>1 -<br>93 -       |
| place | district     |         |                                                                            |               |       | 172 •<br>41 •<br>1 172 •   |
| place | county       | •       |                                                                            |               |       | 6 595 🔹<br>25 💽<br>1 722 💽 |
| place | municipality |         |                                                                            |               |       | 909 ÷<br>24 ÷<br>1833 •    |

# Counties, districts, municipalities



# Counties, districts, municipalities



# Cities, towns, villages

| Key   | Value         | Elemen | nt    |                   | <u> </u>   | Description                                                                                                                             |
|-------|---------------|--------|-------|-------------------|------------|-----------------------------------------------------------------------------------------------------------------------------------------|
| place | city          | 001    | Popul | lated settlements | s, urban a | and rural                                                                                                                               |
|       |               |        | Key   | Value             | Element    | Description