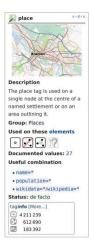

#### Place nodes

# Places - Admin values

#### Values

#### Administratively declared places

| Key   | Value        | Element | Description                                                                | Map rendering | Image | Count                      |
|-------|--------------|---------|----------------------------------------------------------------------------|---------------|-------|----------------------------|
| place | country      | •       | A nation state or other high-level national political/administrative area. |               |       | 222 •<br>0 •<br>3 ••       |
| place | state        | •       | A large sub-national political/administrative area.                        |               |       | 1 803 •<br>8 •<br>241 •    |
| place | region       |         |                                                                            |               |       | 2 756 •<br>68 •<br>405 💽   |
| place | province     |         |                                                                            |               |       | 148 •<br>1 •<br>93 •       |
| place | district     |         |                                                                            |               |       | 172 •<br>41 •<br>1 172 •   |
| place | county       | •       |                                                                            |               |       | 6 595 •<br>25 •<br>1 722 😳 |
| place | municipality |         |                                                                            |               |       | 909 •<br>24 •<br>1 833 •   |