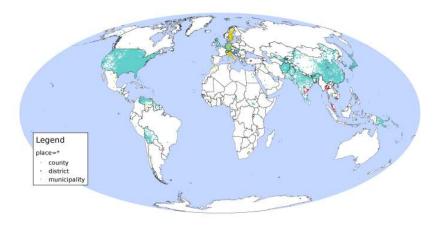

|               |       | 2 756 ÷<br>68 ÷<br>405 ÷   |
| place | province     |         |                                                                            |               |       | 148 +<br>1 -<br>93 -       |
| place | district     |         |                                                                            |               |       | 172 •<br>41 •<br>1 172 •   |
| place | county       | •       |                                                                            |               |       | 6 595 🔹<br>25 💽<br>1 722 💽 |
| place | municipality |         |                                                                            |               |       | 909 ÷<br>24 ÷<br>1833 •    |

# Counties, districts, municipalities



# Counties, districts, municipalities



# Cities, towns, villages

| Key   | Value         | Elemen | nt    |                   | <u> </u>   | Description                                                                                                                             |
|-------|---------------|--------|-------|-------------------|------------|-----------------------------------------------------------------------------------------------------------------------------------------|
| place | city          | 001    | Popul | lated settlements | s, urban a | and rural                                                                                                                               |
|       |               |        | Key   | Value             | Element    | Description