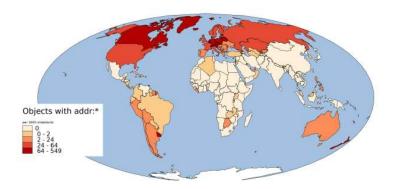

# Objects with addr:\* tags per country

ca. 84 million objects

OSM Tagging

Making Sense of the Data