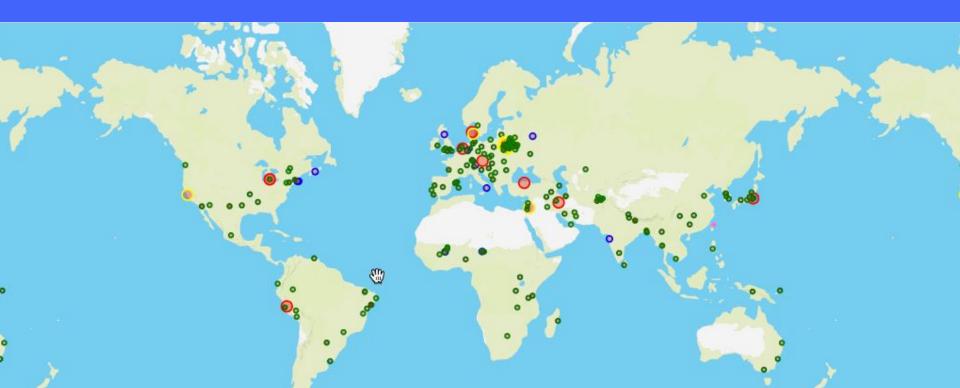

### Daily change statistics

- 2 million features get touched
- 10k label edits
- 30k changesets
  - 0.2% is vandalism
  - 2% are low quality
- 20k new contributors join monthly
  - 30% of new users make a mistake in their first 10 edits

### Daily catch