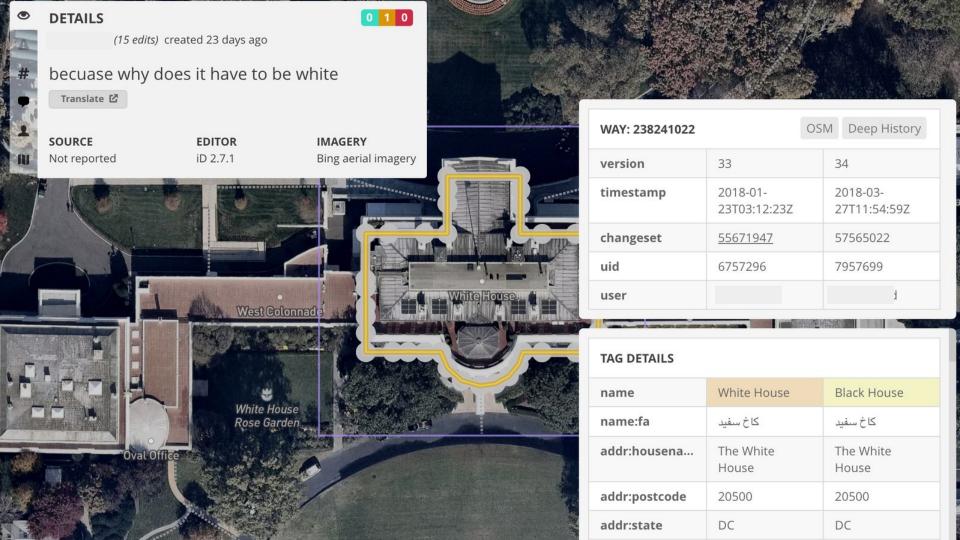

#### Vandalism

- As online communities grow, destructive actors increase
- OSM is vulnerable
- Mapbox protects the users from harmful data

#### Incorrect/poor quality

#### Harmful data