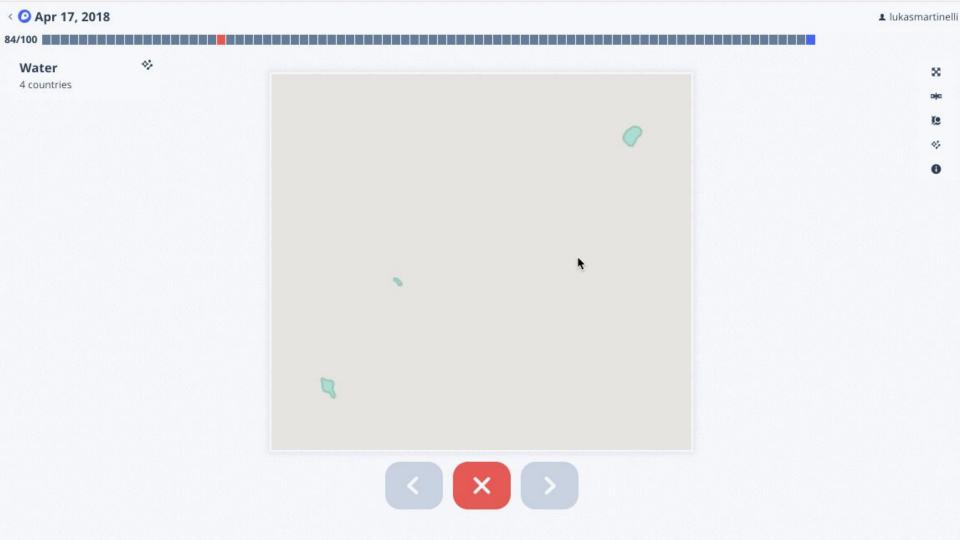

blacklists

One approach does not address all cases of vandalism.



### Approach

#### Step 1

Split the OSM mono layer into data layers

Step 2 Diff the changes per day. Step 3 Cluster daily changes into deltas.



### A new unit of change



### Approach

#### Step 4 Review the daily changes



#### Step 5

Apply the updates to the map and protect from harmful changes



#### Step 6

Share harmful changes and fix them



#### Machine review

- Profanity checking in 100 languages for labels
- Use NLP to determine how likely a label is a place name
- Shape classifiers for likelihood of a shape being a building
- Drastic changes to stable features

. . .



#### Human review

- Review changes in
  - geometry
  - $\circ$  labels
  - hierarchy
  - primary tags
- Classify harmful changes





### QA of reviews

- Review team regularly gets sampled
- >99% accuracy for selected cases
- Expert mappers double check each review and single out the problematic features





#### Review statistics from Mapbox

- Our review team reviews all 80'000 changes on a daily basis
- We flag around 1000-2000 changes a day
- We fix >200 defects on a daily basis
- 50% of issues are fixed by OSM

### Daily catch



#### Sharing vandalism detections

- osmcha.mapbox.com is the one stop shop for OSM validation
- All our harmful detections are made public
- Mapbox regularly fixes harmful data

#### Reasons for Flagging

× Flagged for Review by Mapbox

Park added by new user

Waterbody added by new user

Feature overlaps with existing features

Flagged for Review by Mapbox

60742589



10 days ago

Im