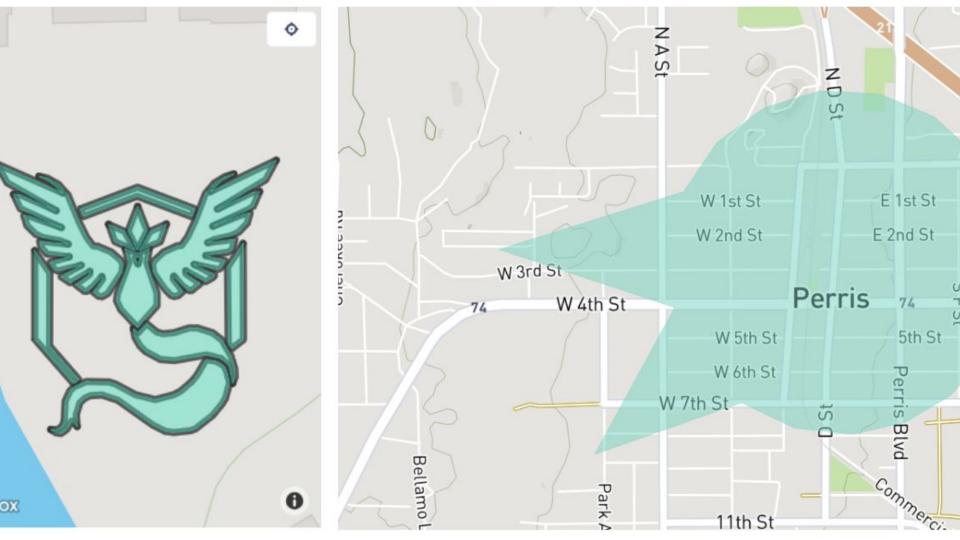

5319183875 5319183876

5319183877 5319183878

5319183869

Download XML · View History

| place_labe | id: 3157343460         | + |
|------------|------------------------|---|
| capital    | 4                      |   |
| ldir       | W                      |   |
| localrank  | 12                     |   |
| name       | Best Dentist in Jaipur |   |
| name_ar    | جايبور                 |   |
| name_de    | Jaipur                 |   |
| name_en    | Jaipur                 |   |
| name_es    | Jaipur                 |   |
| name_fr    | Jaipur                 |   |
| name_pt    | Jaipur                 |   |
| name_ru    | Джайпур                |   |
| name_zh    | 斋浦尔                    |   |
| name_zh-   | Best Dentist in Jaipur |   |
| Hans       |                        |   |
| scalerank  | 2                      |   |
| type       | city                   |   |

| , D               |   |
|-------------------|---|
|                   |   |
| \[                |   |
|                   |   |
| •                 |   |
|                   | h |
| ~~<br>↓<br>hmedal | 1 |
|                   |   |
|                   | 1 |
| -13-              | 0 |
| Mumţ              |   |

#### poi\_label

| localrank | 1                   |
|-----------|---------------------|
| maki      | park                |
| name      | Parque Nacional Agu |
|           | aro-Guariquito      |
| name_ar   | Parque Nacional Agu |
|           | aro-Guariquito      |
| name_de   | Parque Nacional Agu |
|           | aro-Guariquito      |
| name_en   | Cristioano ronaldo  |
| name_es   | Parque Nacional Agu |
|           | aro-Guariquito      |
| name_fr   | Parque Nacional Agu |
|           | aro-Guariquito      |
| name_pt   | Parque Nacional Agu |
|           | aro-Guariquito      |

Parque Nacional Aguaro-Guariquito

| Morningstar Trail | Morningstar Trail |
|-------------------|-------------------|
| •                 | morningstal frai  |

Mayflower Drive

Factory of Small Children Meat