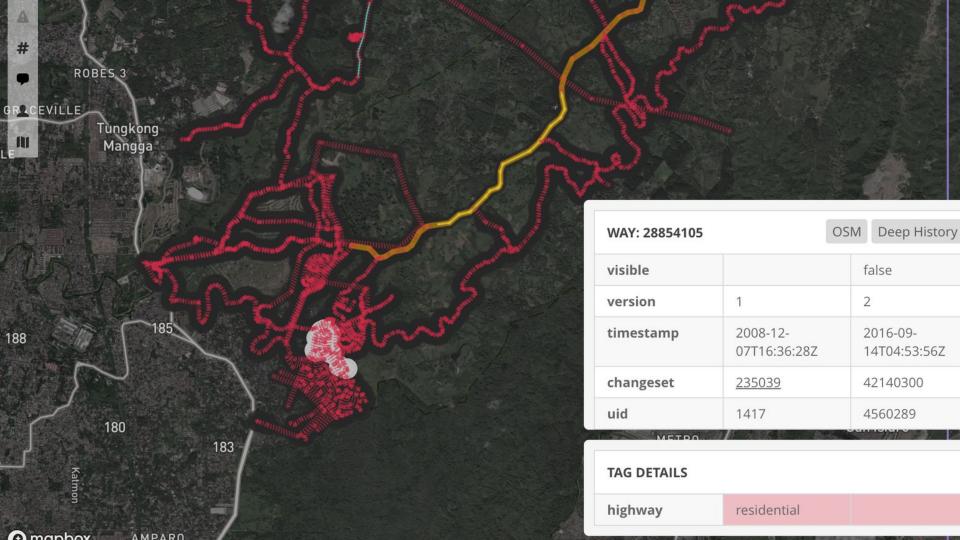

#### Way: I've replaced the batteries but my smoke detector won't stop beeping! (550734402)

Added houses, garages, roads, foot paths, apartments and more Modified streets and more

Edited <u>5 months ago</u> by Version #1 · Changeset #55141960

| building                 | commercial             |
|--------------------------|------------------------|
| name                     | I've replaced the      |
|                          | batteries but my smoke |
|                          | detector won't stop    |
|                          | beeping!               |
| Nodes                    |                        |
| 5319183869               |                        |
| 5319183869<br>5319183870 |                        |
| and the second second    |                        |
| 5319183870               |                        |
| 5319183870<br>5319183871 |                        |

5319183875 5319183876

5319183877 5319183878

5319183869

Download XML · View History

| place_labe | id: 3157343460         | + |
|------------|------------------------|---|
| capital    | 4                      |   |
| ldir       | W                      |   |
| localrank  | 12                     |   |
| name       | Best Dentist in Jaipur |   |
| name_ar    | جايبور                 |   |
| name_de    | Jaipur                 |   |
| name_en    | Jaipur                 |   |
| name_es    | Jaipur                 |   |
| name_fr    | Jaipur                 |   |
| name_pt    | Jaipur                 |   |
| name_ru    | Джайпур                |   |
| name_zh    | 斋浦尔                    |   |
| name_zh-   | Best Dentist in Jaipur |   |
| Hans       |                        |   |
| scalerank  | 2                      |   |
| type       | city                   |   |