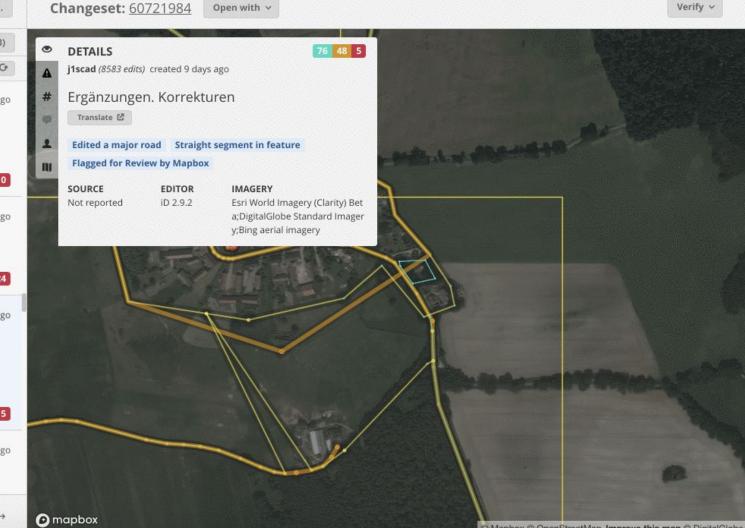

| OSMCha 🛛 🕑 🖳                  | ukasmarti   |
|-------------------------------|-------------|
| Order by 🗸                    | Filters (3) |
| 1,452 changesets.             | G           |
| nassim81                      | 9 days ago  |
| Created a cafe                |             |
| New mapper                    |             |
| Flagged for Review by Mapbox  |             |
| 60723307                      | 1 0 0       |
| Jacob Morrison                | 9 days ago  |
| Added stuff                   |             |
| Flagged for Review by Mapbox  |             |
| 60722632 🍓 by Paul Johnson    | 25 1 24     |
| j1scad                        | 9 days ago  |
| Ergänzungen. Korrekturen      |             |
| Edited a major road           |             |
| Straight segment in feature   |             |
| Flagged for Review by Mapbox  |             |
| 60721984                      | 76 48 5     |
| felipeedwards                 | 9 days ago  |
| mall plaza arica              |             |
| Invalid key value combination |             |