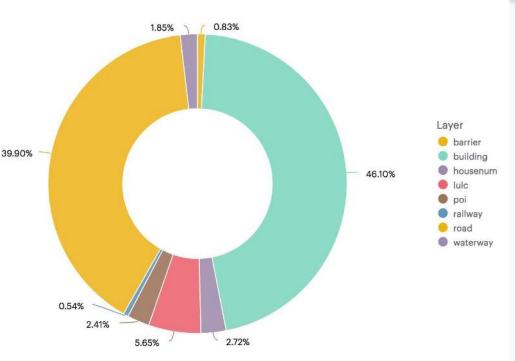

|
| name_fr   | Parque Nacional Agu |
|           | aro-Guariquito      |
| name_pt   | Parque Nacional Agu |
|           | aro-Guariquito      |

Parque Nacional Aguaro-Guariquito











| Morningstar Trail | Morningstar Trail |
|-------------------|-------------------|
| •                 | morningstal frai  |



Mayflower Drive



Factory of Small Children Meat



# Statistics (per million changes)

- 570 incorrect labels
- 300 editing failures (dragged nodes)
- 160 spam incidents
- 100 harmful deletions
- 50 obscene labels
- 20 graffiti
- ...



### Daily change statistics

- 2 million features get touched
- 10k label edits
- 30k changesets
  - 0.2% is vandalism
  - 2% are low quality
- 20k new contributors join monthly
  - 30% of new users make a mistake in their first 10 edits



#### Daily touched features by data layer



# Past approaches at Mapbox

- Validating changesets
- Relying only on algorithms
- Monitor new users
- Building blacklists

One approach does not address all cases of vandalism.



### Approach

#### Step 1

Split the OSM mono layer into data layers

Step 2 Diff the changes per day. Step 3 Cluster daily changes into deltas.



### A new unit of change



### Approach

#### Step 4 Review the daily changes



#### Step 5

Apply the updates to the map and protect from harmful changes



#### Step 6

Share harmful changes and fix them



#### Machine review

- Profanity checking in 100 languages for labels
- Use NLP to determine how likely a label is a place name
- Shape classifiers for likelihood of a shape being a building
- Drastic changes to