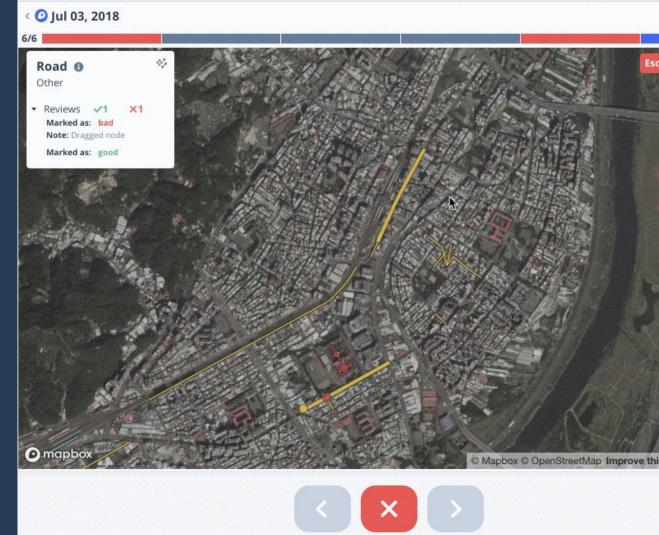

### Daily catch

#### Sharing vandalism detections

- osmcha.mapbox.com is the one stop shop for OSM validation
- All our harmful detections are made public
- Mapbox regularly fixes harmful data

#### Reasons for Flagging

× Flagged for Review by Mapbox

Park added by new user

Waterbody added by new user

Feature overlaps with existing features

Flagged for Review by Mapbox

60742589

10 days ago