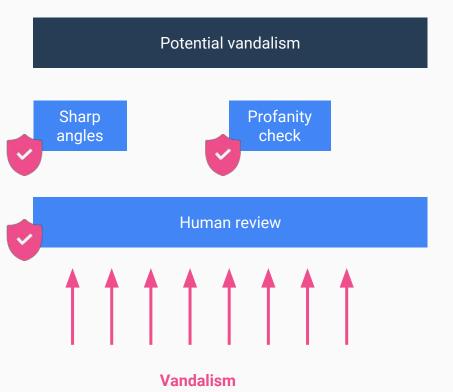

#### Machine review

- Profanity checking in 100 languages for labels
- Use NLP to determine how likely a label is a place name
- Shape classifiers for likelihood of a shape being a building
- Drastic changes to stable features

#### Human review

- Review changes in
  - geometry
  - $\circ$  labels
  - hierarchy
  - primary tags
- Classify harmful changes