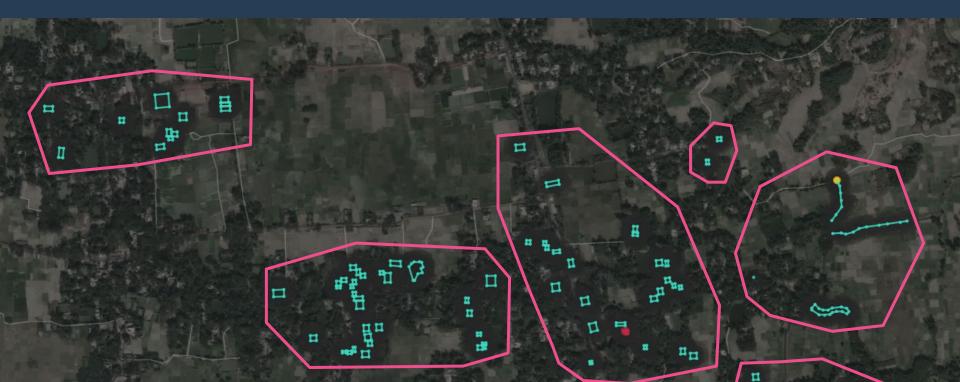

#### Step 1

Split the OSM mono layer into data layers

Step 2 Diff the changes per day. Step 3 Cluster daily changes into deltas.

### A new unit of change