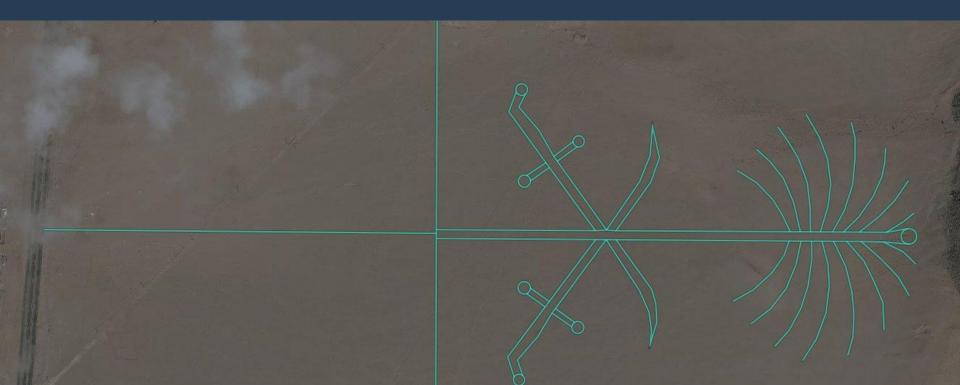

#### Vandalism

- As online communities grow, destructive actors increase
- OSM is vulnerable
- Mapbox protects the users from harmful data

#### Incorrect/poor quality

#### Harmful data