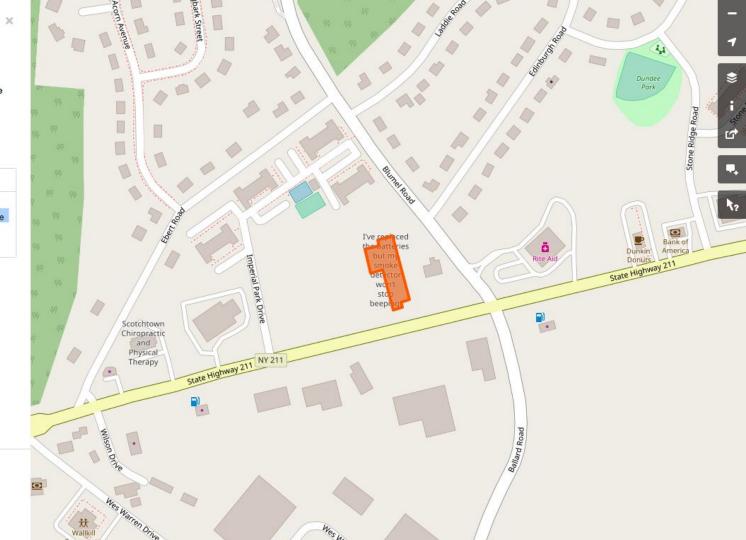

#### Way: I've replaced the batteries but my smoke detector won't stop beeping! (550734402)

Added houses, garages, roads, foot paths, apartments and more Modified streets and more

Edited <u>5 months ago</u> by Version #1 · Changeset #55141960

| building                 | commercial             |
|--------------------------|------------------------|
| name                     | I've replaced the      |
|                          | batteries but my smoke |
|                          | detector won't stop    |
|                          | beeping!               |
| Nodes                    |                        |
| 5319183869               |                        |
| 5319183869<br>5319183870 |                        |
| and the second second    |                        |
| 5319183870               |                        |
| 5319183870<br>5319183871 |                        |

5319183875 5319183876

5319183877 5319183878

5319183869

Download XML · View History

| place_labe | id: 3157343460         | + |
|------------|------------------------|---|
| capital    | 4                      |   |
| ldir       | W                      |   |
| localrank  | 12                     |   |
| name       | Best Dentist in Jaipur |   |
| name_ar    | جايبور                 |   |
| name_de    | Jaipur                 |   |
| name_en    | Jaipur                 |   |
| name_es    | Jaipur                 |   |
| name_fr    | Jaipur                 |   |
| name_pt    | Jaipur                 |   |
| name_ru    | Джайпур                |   |
| name_zh    | 斋浦尔                    |   |
| name_zh-   | Best Dentist in Jaipur |   |
| Hans       |                        |   |
| scalerank  | 2                      |   |
| type       | city                   |   |