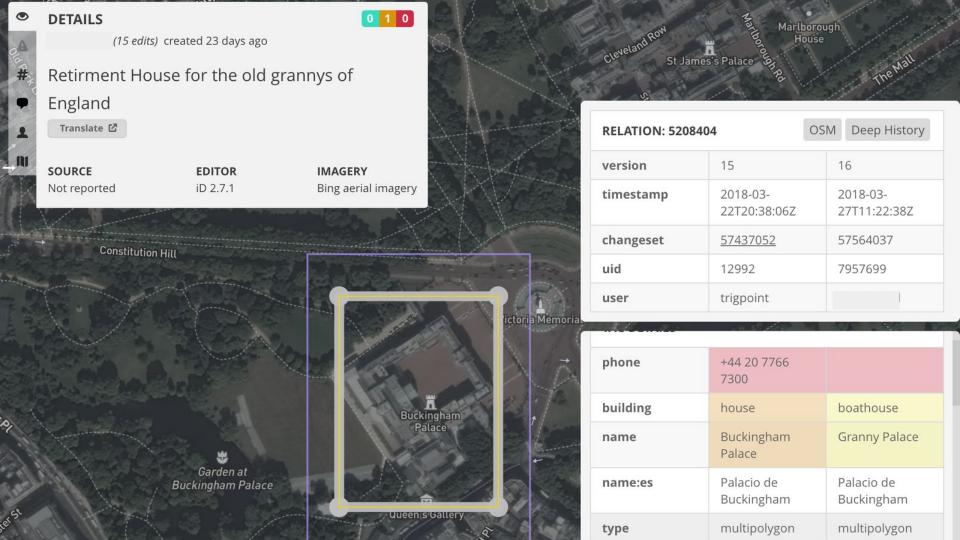

#### Vandalism

- As online communities grow, destructive actors increase
- OSM is vulnerable
- Mapbox protects the users from harmful data

#### Incorrect/poor quality

#### Harmful data