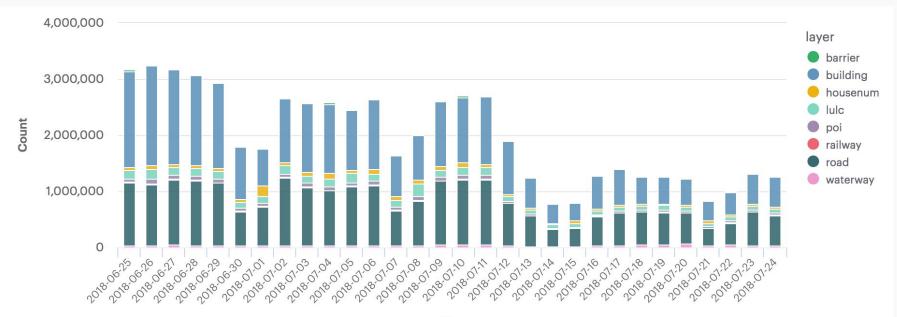

#### Daily touched features by data layer

### Daily change statistics

- 2 million features get touched
- 10k label edits
- 30k changesets
  - 0.2% is vandalism
  - 2% are low quality
- 20k new contributors join monthly
  - 30% of new users make a mistake in their first 10 edits